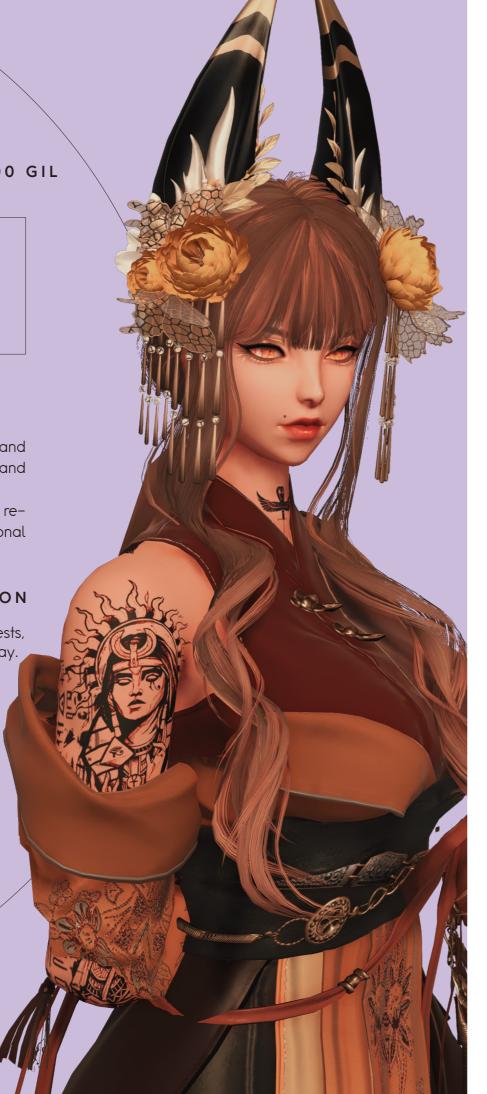

### REIKA YOON

GPOSE N/SFW | ROLEPLAY | DEALER

#### Race & Pronoun

Deera (Viera transformed into fem deer), Female and She/Her

Coming from the snowy mountains, this little Veena can handle the Mist at will, allowing her to transform her body into the desired animal. In her case it is that of a small doe. This allows her to have an affable as well as delicate appearance, but what is she hiding under her curious eyes? Maybe she will make you dream or otherwise will give you a night full of nightmares. It all depends on you.

#### ADDITIONAL INFORMATION

Limits: Taboo Kinks

Delivery: Offer dæsn't expire. Request and

we can choose the perfect time

Available at: 16:00 ST to 03:00 ST