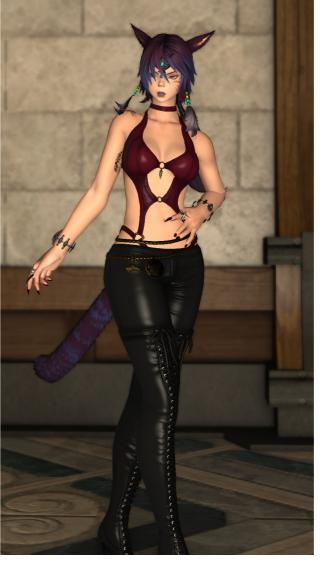

Sakura Miharu
Staff Spotlight

### Staff Spotlight

THE ENCHANTRESS OF FALLEN PETALS

### SAKURA MIHARI

Beneath the eternal bloom of the cherry blossom trees, where pink petals drift like whispered confessions, she lingers – a vision both haun– ting and divine.

Sakura Miharu, the spirit of the kitsune, conjures fate with a smile, calling forth those who burn too brightly. She beg.