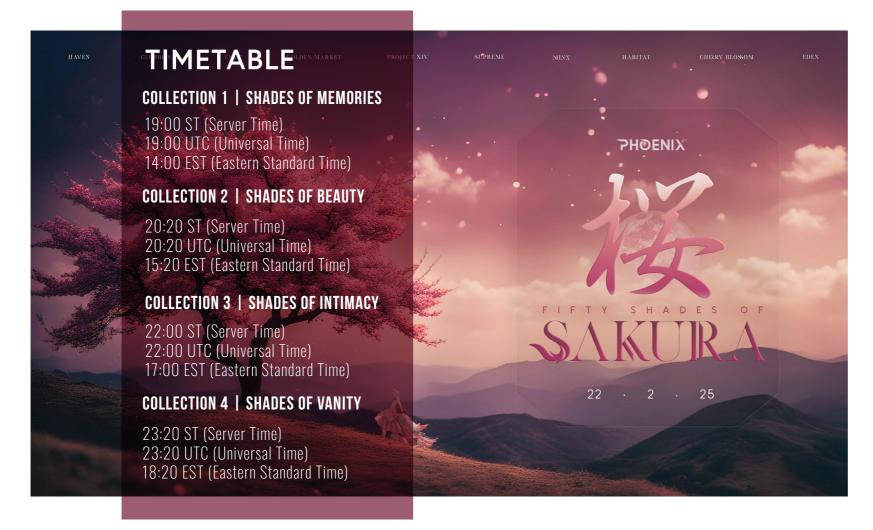

#### **FULL EVENT TIMETABLE**

#### - Collection 1

19:00 ST (Server Time)

19:00 UTC (Universal Time)

14:00 EST (Eastern Standard Time)

#### - Collection 2

20:20 ST (Server Time)

20:20 UTC (Universal Time)

15:20 EST (Eastern Standard Time)

#### - Collection 3

22:00 ST (Server Time)

22:00 UTC (Universal Time)

17:00 EST (Eastern Standard Time)

#### - Collection 4

23:20 ST (Server Time)

23:20 UTC (Universal Time)

18:20 EST (Eastern Standard Time)